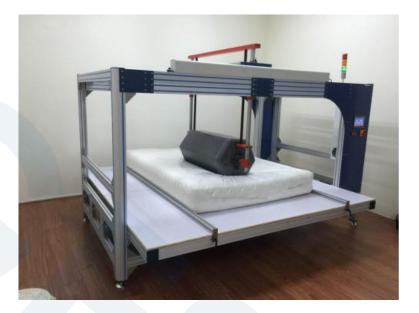

# Application

The Mattress Roller Tester is an instrument for testing the bearing capacity and durability of various types of mattresses for long-term repetitive loads.

# Principle

It is designed by imitating people continual roll over on the mattress (positive pressure, lateral pressure, and overturn, etc.).Use cylinder or hexagon to load the testing part of mattress which is horizontally placed for repeated loading, to determine the mattress endurance for long-term repetitive loading.

#### Feature

1. The whole machine frame made of high quality aluminum, beautiful.

2.PLC and controller using the Japanese OMRON brand

 Machine configuration two motors, one for the vertical direction of the roller, and the other is responsible for the horizontal direction of the drum drive, the two motors are used in Japan Matsushita servo motor
Machine configuration of the screw is my company specializes in high-speed customized screw, low noise, high wear resistance.